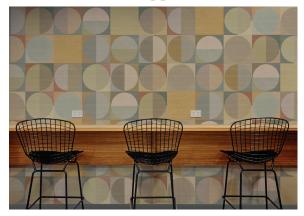

## Fresh

Muro Fresh offers crisp, modern visuals digitally printed on cork wall tile. Let your imagination go with the innovative Fresh patterns to create walls with stunning designs. Fresh tile size is 12"x 12" (nominal) x 4mm.

Cork is a naturally versatile, durable, insulating, antimicrobial & anti-fungal rapidly renewable raw material.

Fresh comes prefinished with a commercial grade water-based finish. Cork is a natural material; shade variations are inherent. UV rays will fade natural wood including cork. Proper window UV films shall be used in order to dimmish this effect. Fresh patterns are not intended to line up.