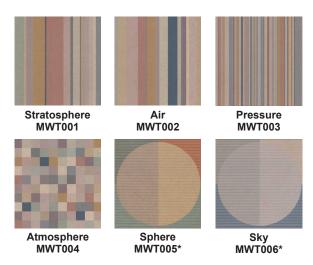

## **Muro Fresh**

Patterns Stratosphere, Air, Pressure and Atmosphere contain a single design with no variations from tile to tile. Sphere\* and Sky\* patterns each have a number of variations; refer to labels on Sphere\* and Sky\* samples for variation details.