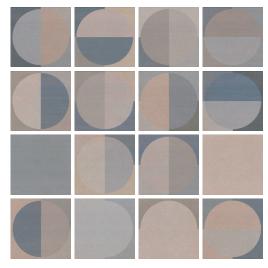

## Sky offers 16 pattern variations as shown below:

With a carton size of 88 tiles, each carton will include 5 tiles of the 16 patterns plus 4 random tiles.

Fresh comes prefinished with a commercial grade water-based finish. Cork is a natural material; shade variations are inherent.