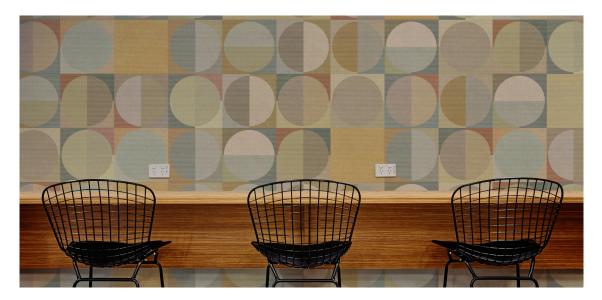

## **Muro Fresh**

Muro Fresh offers crisp, modern visuals digitally printed on cork wall tile. Let your imagination go with the innovative Fresh patterns to create walls with stunning designs. Fresh tile size is 12"x 12" (nominal) x 4mm.

Stratosphere MWT001

Air MWT002

Pressure MWT003

Atmosphere MWT004

Sphere MWT005\*

Sky MWT006\*

Patterns Stratosphere, Air, Pressure and Atmosphere contain a single design with no variations from tile to tile. Sphere\*and Sky\* patterns each have a number of variations; refer to the back for details.