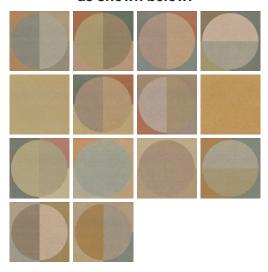

## Sphere offers 14 pattern variations as shown below:

With a carton size of 88 tiles, each carton will include 6 tiles of the 14 patterns plus 4 random tiles.