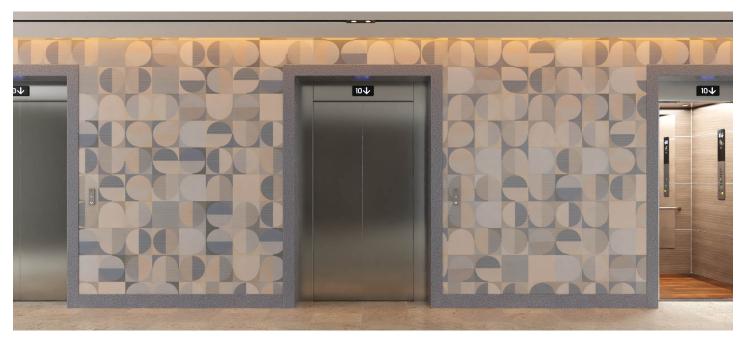

## **Muro Fresh**

Muro Fresh offers crisp, modern visuals digitally printed on cork wall tile. Let your imagination go with the innovative Fresh patterns to create walls with stunning designs. Fresh tile size is 12"x 12" (nominal) x 4mm.