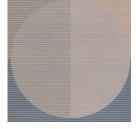

## Sky offers 16 pattern variations as shown below:

With a carton size of 88 tiles, each carton will include 5 tiles of the 16 patterns plus 4 random tiles.

Fresh comes prefinished with a commercial grade water-based finish. Cork is a natural material; shade variations are inherent.