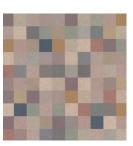

## Sphere offers 14 pattern variations as shown below:

With a carton size of 88 tiles, each carton will include 6 tiles of the 14 patterns plus 4 random tiles.