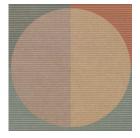

## Sphere offers 14 pattern variations as shown below:

With a carton size of 88 tiles, each carton will include 6 tiles of the 14 patterns plus 4 random tiles.